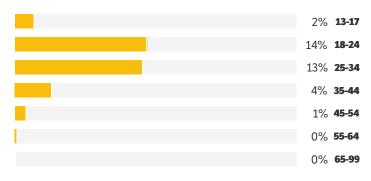

FEMALE **13-17** 6% **18-24** 29% 25-34 21% 35-44 7% **45-54** 2% 55-64 0% **65-99** 0%

PANDORA RADIO SPINS