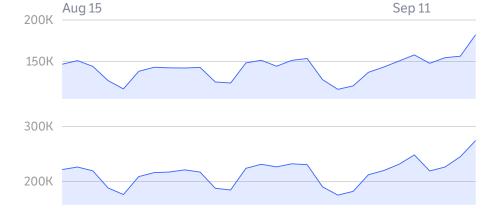

#### GENERATED ON DATA FROM THE LAST 28 DAYS Aug 15 – Sep 11

▲ 0.27% from last month

#### **WEEKLY PERFORMANCE FOR PHORA**

NEXT BIG PHORA