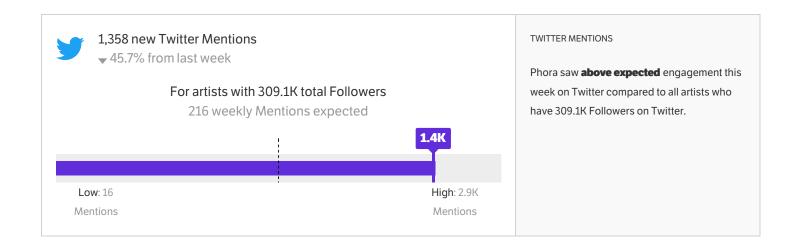

|
|---------------------------------|------------------------------------------------------------------------------------|
| Musician                        | Marco Anthony Archer, better known by his stage name Phora (forà), is an           |
| LOCATION<br>southern california | American rapper from Anaheim, California. In 2011 he founded his own record label, |
|                                 | Yours Truly. On February 14, 2017, Phora announced via Instagram he signed         |
|                                 | WIKIPEDIA                                                                          |

### **PANDORA AUDIENCE FOR PHORA**

#### GENERATED ON DATA FROM THE LAST 28 DAYS Aug 15 – Sep 11





▲ 0.27% from last month





#### **WEEKLY PERFORMANCE FOR PHORA**





NEXT BIG PHORA

### **AUDIENCE FOR PHORA**

BY GENDER, COMPOSITE LAST 30 DAYS

# 66% 🕹 Female 34% Male

STRONGEST DEMOGRAPHIC LAST 30 DAYS

## Women, ages 18-24

Pandora Radio Spins

TWITTER RETWEETS

#### TWITTER MENTIONS 56% F 44% M PANDORA RADIO SPINS 66% F 34% M PANDORA ARTIST STATION ADDS 67% F 33% M PANDORA THUMBS UP 73% F 27% M

| 56% F                       | 44% M |
|-----------------------------|-------|
| P PANDORA INTERACTIVE PLAYS |       |
|                             |       |
| 65% F                       | 35% M |
| PANDORA TRACK STATION ADDS  |       |
|                             |       |
| 70% F                       | 30% M |
| P PANDORA RADIO REPLAYS     |       |
|                             |       |
| 65% F                       | 35% M |

FEMALE **13-17** 6%