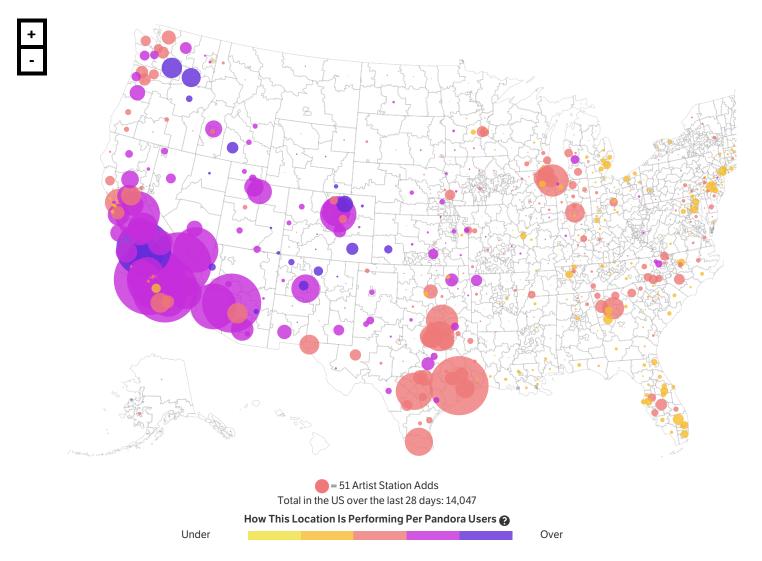

### **AUDIENCE MAP FOR PHORA**

#### PANDORA ARTIST STATION ADDS OVER THE LAST 28 DAYS

| California, Los Angeles Main (1)    | 257 |
|-------------------------------------|-----|
| California, Riverside               | 238 |
| California, San Bernardino Vicinity | 235 |
| California, Industry Distant        | 214 |
| Arizona, Phoenix Main               | 214 |
| Texas, Houston Main (1)             | 214 |
| California, Bakersfield Vicinity    | 199 |
| Arizona, Phoenix West               | 166 |
| Nevada, Las Vegas Main              | 164 |
| California, Stockton South          | 163 |
|                                     |     |