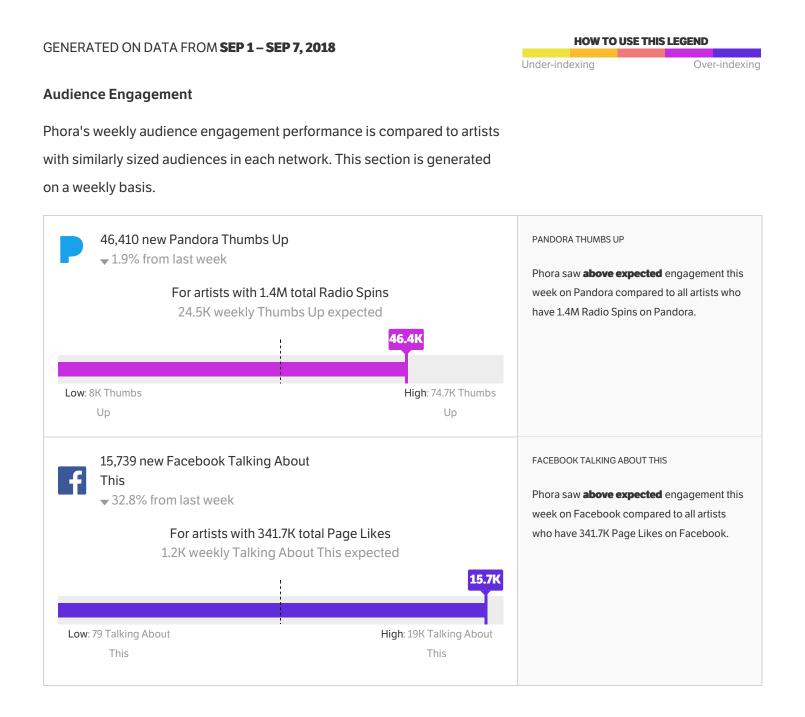

### **PANDORA AUDIENCE FOR PHORA**

#### GENERATED ON DATA FROM THE LAST 28 DAYS Aug 15 – Sep 11

▲ 0.27% from last month