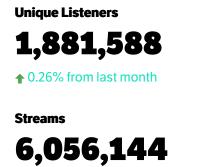

#### GENERATED ON DATA FROM THE LAST 28 DAYS Aug 15 – Sep 11

▲ 0.27% from last month